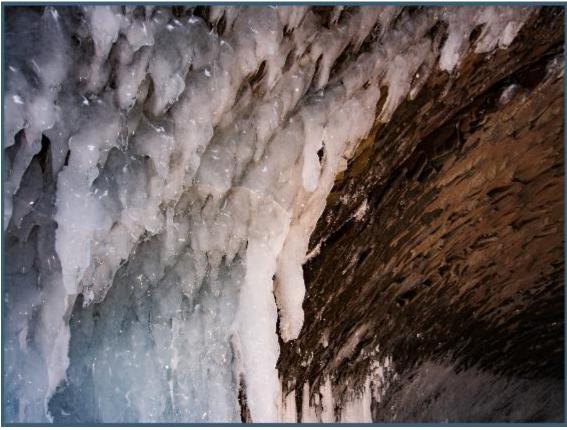

I awake at stupid o'clock for the long drive out to Yoho National Park. Cam is already there when I arrive around seven am. It is less than 100 meters to a pedestrian bridge that takes us over a frozen river. There are a couple of unofficial access trails leading down to the river. The deep freeze of earlier weeks has abated, and we wonder if the ice is still safe. Cam, who also some portable lights with him, uses a portable drill to bore a hole in the ice. The bit reaches its maximum depth of 4" without hitting water. Dr. Google says ice should be at least four inches thick to support a person. We cross the river to the opening under (photo 01) the Natural Bridge, and retest the ice. For the next 2 hours it is just the two us, capturing a multitude of images.