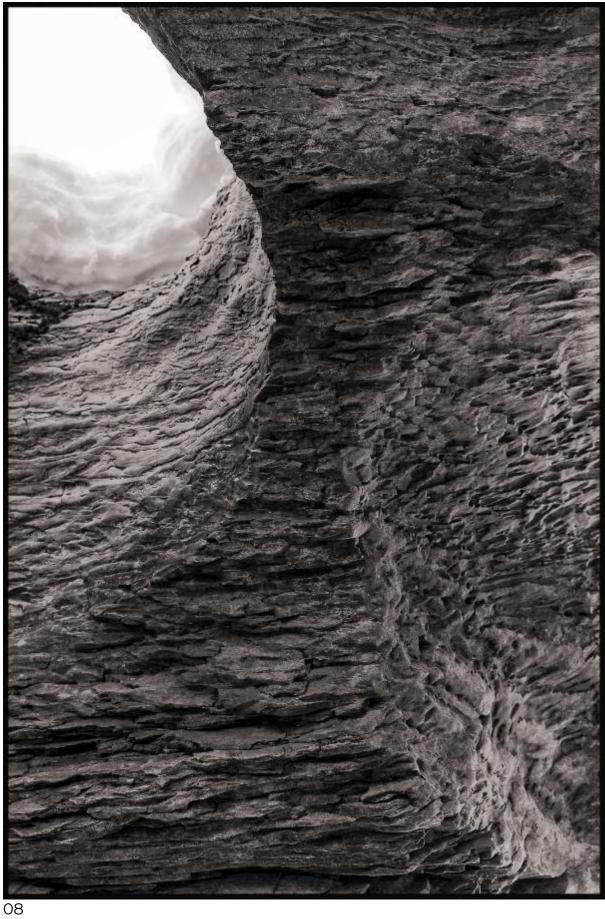

I awake at stupid o'clock for the long drive out to Yoho National Park. Cam is already there when I arrive around seven am. It is less than 100 meters to a pedestrian bridge that takes us over a frozen river. There are a couple of unofficial access trails leading down to the river. The deep freeze of earlier weeks has abated, and we wonder if the ice is still safe. Cam, who also some portable lights with him, uses a portable drill to bore a hole in the ice. The bit reaches its maximum depth of 4" without hitting water. Dr. Google says ice should be at least four inches thick to support a person. We cross the river to the opening under (photo 01) the Natural Bridge, and retest the ice. For the next 2 hours it is just the two us, capturing a multitude of images.

There was no pre-dawn colour to the sky, and it was a very good morning – thank you Cam.

**Caution** It has been warm this past week, and the stability of the ice is even more questionable than when we were there. Please do not venture into this remarkable location, unless you can test the safety of the ice. I suspect access opportunities for this winter are now over.