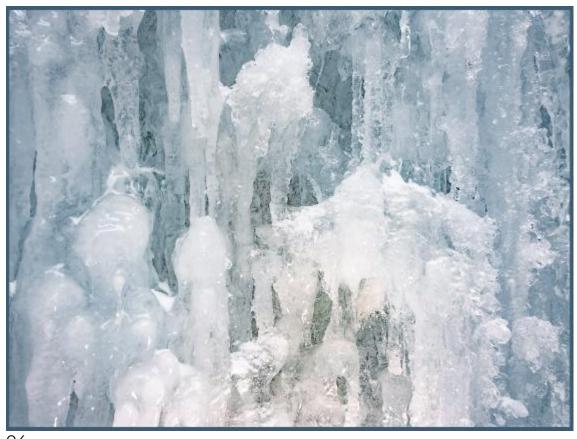

I awake at stupid o'clock for the long drive out to Yoho National Park. Cam is already there when I arrive around seven am. It is less than 100 meters to a pedestrian bridge that takes us over a frozen river. There are a couple of unofficial access trails leading down to the river. The deep freeze of earlier weeks has abated, and we wonder if the ice is still safe. Cam, who also some portable lights with him, uses a portable drill to bore a hole in the ice. The bit reaches its maximum depth of 4" without hitting water. Dr. Google says ice should be at least four inches thick to support a person. We cross the river to the opening under (photo 01) the Natural Bridge, and retest the ice. For the next 2 hours it is just the two us, capturing a multitude of images.