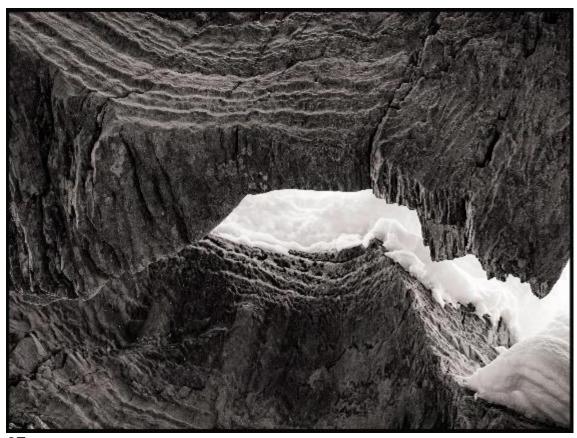

I awake at stupid o'clock for the long drive out to Yoho National Park. Cam is already there when I arrive around seven am. It is less than 100 meters to a pedestrian bridge that takes us over a frozen river. There are a couple of unofficial access trails leading down to the river. The deep freeze of earlier weeks has abated, and we wonder if the ice is still safe. Cam, who also some portable lights with him, uses a portable drill to bore a hole in the ice. The bit reaches its maximum depth of 4" without hitting water. Dr. Google says ice should be at least four inches thick to support a person. We cross the river to the opening under (photo 01) the Natural Bridge, and retest the ice. For the next 2 hours it is just the two us, capturing a multitude of images.

There was no pre-dawn colour to the sky, and it was a very good morning – thank you Cam.

**Caution** It has been warm this past week, and the stability of the ice is even more questionable than when we were there. Please do not venture into this remarkable location, unless you can test the safety of the ice. I suspect access opportunities for this winter are now over.