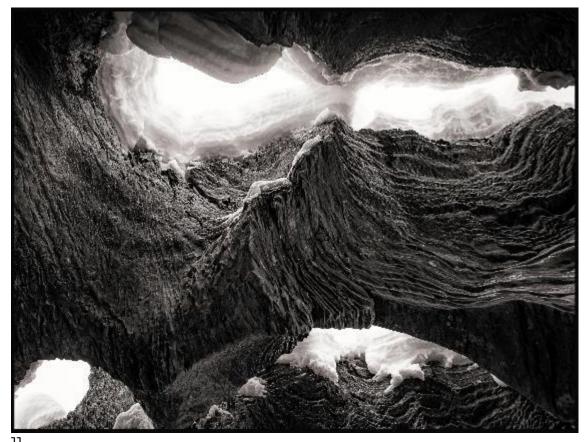

I awake at stupid o'clock for the long drive out to Yoho National Park. Cam is already there when I arrive around seven am. It is less than 100 meters to a pedestrian bridge that takes us over a frozen river. There are a couple of unofficial access trails leading down to the river. The deep freeze of earlier weeks has abated, and we wonder if the ice is still safe. Cam, who also some portable lights with him, uses a portable drill to bore a hole in the ice. The bit reaches its maximum depth of 4" without hitting water. Dr. Google says ice should be at least four inches thick to support a person. We cross the river to the opening under (photo 01) the Natural Bridge, and retest the ice. For the next 2 hours it is just the two us, capturing a multitude of images.

There was no pre-dawn colour to the sky, and it was a very good morning – thank you Cam.

**Caution** It has been warm this past week, and the stability of the ice is even more questionable than when we were there. Please do not venture into this remarkable location, unless you can test the safety of the ice. I suspect access opportunities for this winter are now over.

## 1. **Keith** says:

2021-03-07 at 18:54 Edit

These absolutely needed to be viewed on the big monitor! They're all good, and 10 and 11 are spectacular!