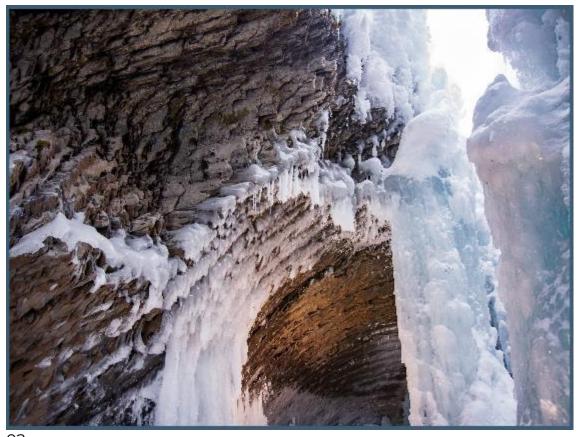

I awake at stupid o'clock for the long drive out to Yoho National Park. Cam is already there when I arrive around seven am. It is less than 100 meters to a pedestrian bridge that takes us over a frozen river. There are a couple of unofficial access trails leading down to the river. The deep freeze of earlier weeks has abated, and we wonder if the ice is still safe. Cam, who also some portable lights with him, uses a portable drill to bore a hole in the ice. The bit reaches its maximum depth of 4" without hitting water. Dr. Google says ice should be at least four inches thick to support a person. We cross the river to the opening under (photo 01) the Natural Bridge, and retest the ice. For the next 2 hours it is just the two us, capturing a multitude of images.