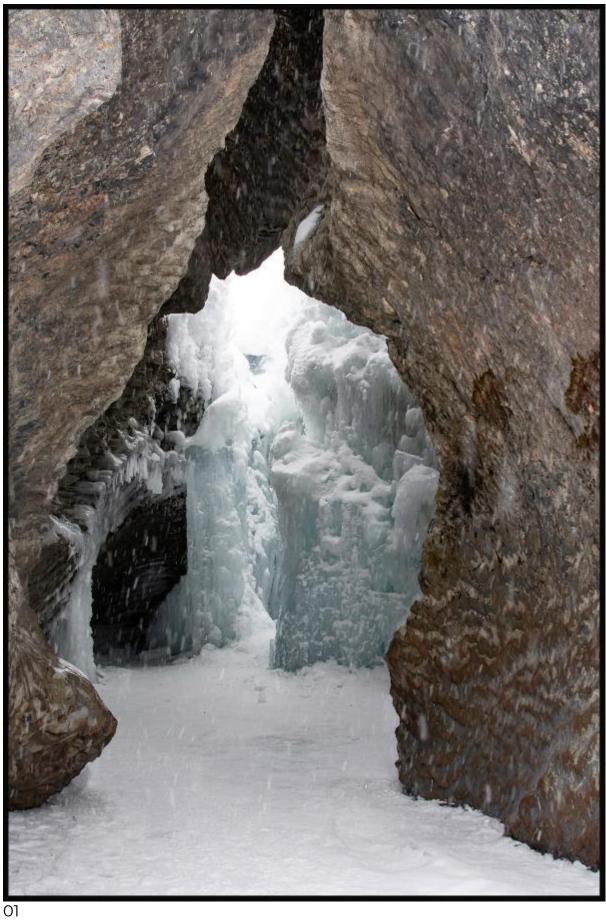

I awake at stupid o'clock for the long drive out to Yoho National Park. Cam is already there when I arrive around seven am. It is less than 100 meters to a pedestrian bridge that takes us over a frozen river. There are a couple of unofficial access trails leading down to the river. The deep freeze of earlier weeks has abated, and we wonder if the ice is still safe. Cam, who also some portable lights with him, uses a portable drill to bore a hole in the ice. The bit reaches its maximum depth of 4" without hitting water. Dr. Google says ice should be at least four inches thick to support a person. We cross the river to the opening under (photo 01) the Natural Bridge, and retest the ice. For the next 2 hours it is just the two us, capturing a multitude of images.