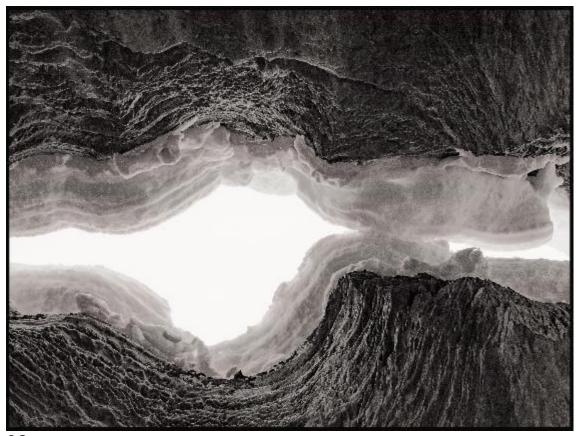

## A WANDERING REPORT 2

Posted on 2021-03-06 2021-03-06 by spd\_wp\_admin

Dear Reader (2021-03-06), Re: Sunday February 28, 2020

Earlier this year Cam had posted a wonderful image. When I asked him where it was, he replied that it was the Natural Bridge and he would be interested in going again. We agree to meet at the parking lot well before dawn in the hopes of getting pre-dawn light.

I awake at stupid o'clock for the long drive out to Yoho National Park. Cam is already there when I arrive around seven am. It is less than 100 meters to a pedestrian bridge that takes us over a frozen river. There are a couple of unofficial access trails leading down to the river. The deep freeze of earlier weeks has abated, and we wonder if the ice is still safe. Cam, who also some portable lights with him, uses a portable drill to bore a hole in the ice. The bit reaches its maximum depth of 4" without hitting water. Dr. Google says ice should be at least four inches thick to support a person. We cross the river to the opening under (photo 01) the Natural Bridge, and retest the ice. For the next 2 hours it is just the two us, capturing a multitude of images.

There was no pre-dawn colour to the sky, and it was a very good morning – thank you Cam.

**Caution** It has been warm this past week, and the stability of the ice is even more questionable than when we were there. Please do not venture into this remarkable location, unless you can test the safety of the ice. I suspect access opportunities for this winter are now over.