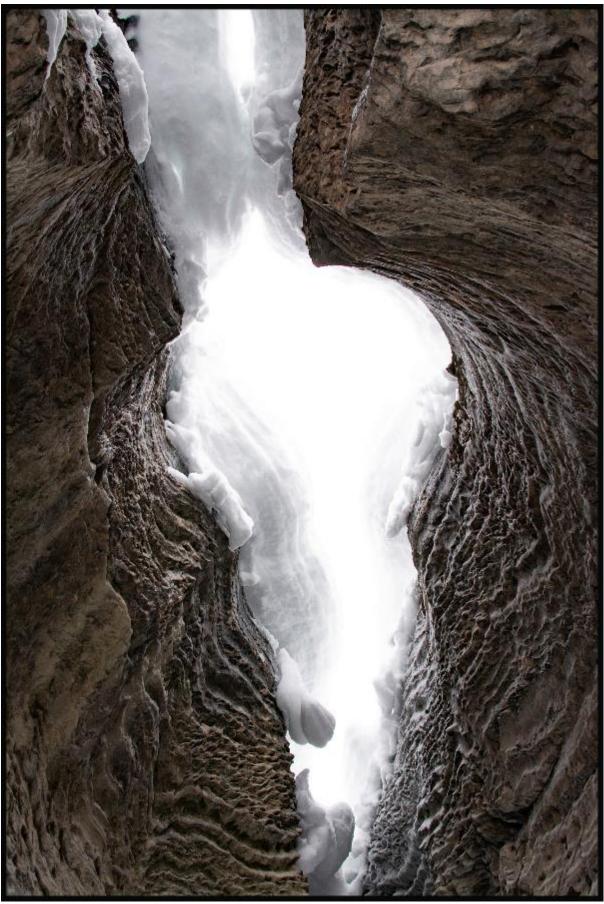

I awake at stupid o'clock for the long drive out to Yoho National Park. Cam is already there when I arrive around seven am. It is less than 100 meters to a pedestrian bridge that takes us over a frozen river. There are a couple of unofficial access trails leading down to the river. The deep freeze of earlier weeks has abated, and we wonder if the ice is still safe. Cam, who also some portable lights with him, uses a portable drill to bore a hole in the ice. The bit reaches its maximum depth of 4" without hitting water. Dr. Google says ice should be at least four inches thick to support a person. We cross the river to the opening under (photo 01) the Natural Bridge, and retest the ice. For the next 2 hours it is just the two us, capturing a multitude of images.

There was no pre-dawn colour to the sky, and it was a very good morning – thank you Cam.

**Caution** It has been warm this past week, and the stability of the ice is even more questionable than when we were there. Please do not venture into this remarkable location, unless you can test the safety of the ice. I suspect access opportunities for this winter are now over.