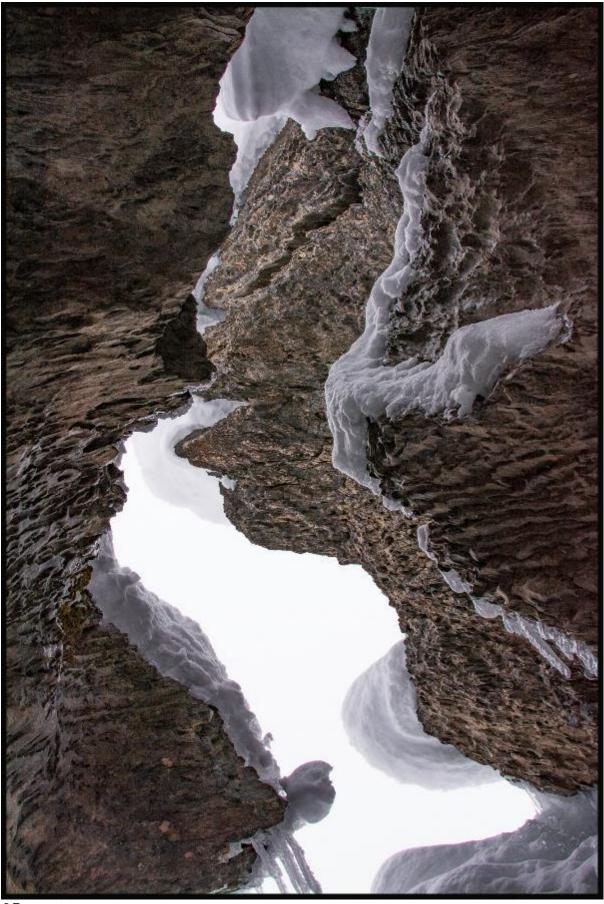

I awake at stupid o'clock for the long drive out to Yoho National Park. Cam is already there when I arrive around seven am. It is less than 100 meters to a pedestrian bridge that takes us over a frozen river. There are a couple of unofficial access trails leading down to the river. The deep freeze of earlier weeks has abated, and we wonder if the ice is still safe. Cam, who also some portable lights with him, uses a portable drill to bore a hole in the ice. The bit reaches its maximum depth of 4" without hitting water. Dr. Google says ice should be at least four inches thick to support a person. We cross the river to the opening under (photo 01) the Natural Bridge, and retest the ice. For the next 2 hours it is just the two us, capturing a multitude of images.

There was no pre-dawn colour to the sky, and it was a very good morning – thank you Cam.

**Caution** It has been warm this past week, and the stability of the ice is even more questionable than when we were there. Please do not venture into this remarkable location, unless you can test the safety of the ice. I suspect access opportunities for this winter are now over.