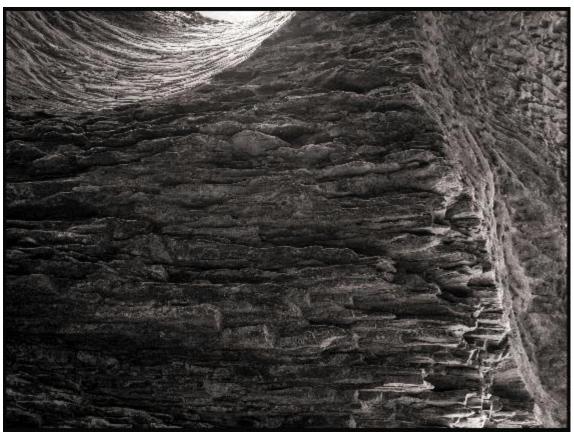

I awake at stupid o'clock for the long drive out to Yoho National Park. Cam is already there when I arrive around seven am. It is less than 100 meters to a pedestrian bridge that takes us over a frozen river. There are a couple of unofficial access trails leading down to the river. The deep freeze of earlier weeks has abated, and we wonder if the ice is still safe. Cam, who also some portable lights with him, uses a portable drill to bore a hole in the ice. The bit reaches its maximum depth of 4" without hitting water. Dr. Google says ice should be at least four inches thick to support a person. We cross the river to the opening under (photo 01) the Natural Bridge, and retest the ice. For the next 2 hours it is just the two us, capturing a multitude of images.

There was no pre-dawn colour to the sky, and it was a very good morning – thank you Cam.

**Caution** It has been warm this past week, and the stability of the ice is even more questionable than when we were there. Please do not venture into this remarkable location, unless you can test the safety of the ice. I suspect access opportunities for this winter are now over.