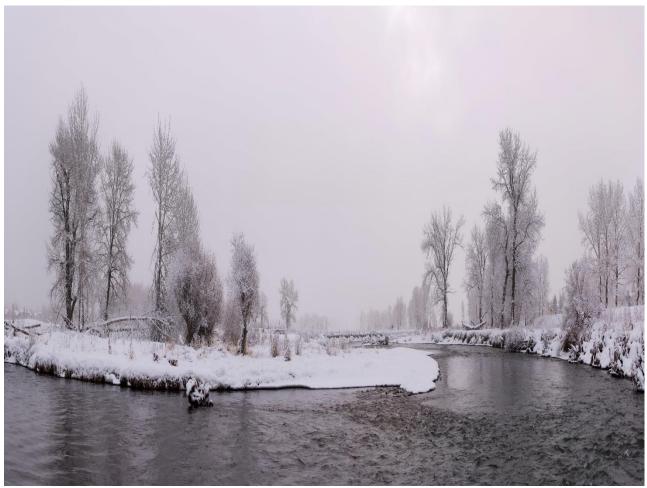

Interlude-2019-12-02 -

Near Mallard Point of Fish Creek Park – captured 2019-12-23; size approx. 60" x 20"

Cheers, Sean