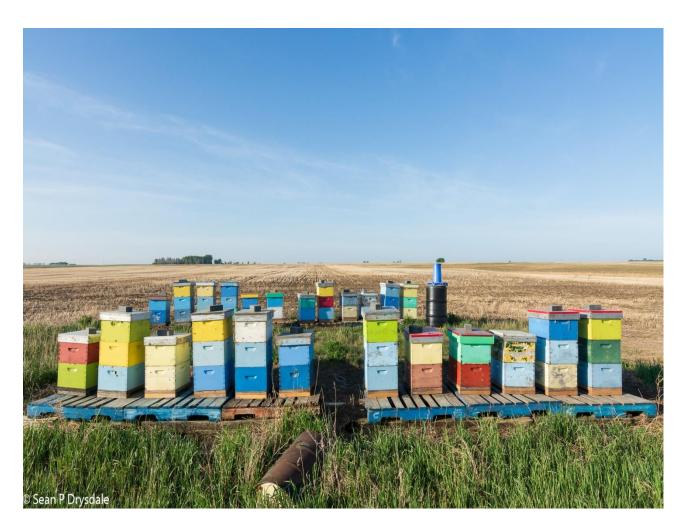

### Day 1 of 4

Mmm, where was I Sunday morning after waking up at 3:47? After the water tower, I found a new road. Actually calling it a road is giving it more credit than it's due, but it did have a signpost and therefore it was fair game for the truck. The dirt track took me to all sorts of prairie wonders. As the images of the morning don't all fit together, I am going to spread them out over the next 4 days or so. If the technology does what it is supposed to, I can write them all today and queue them for timed release.

There was still some smoke in sky and as a result the light was unusual. The colours were close to true but a little off, and a little filtered.

Cheers, Sean