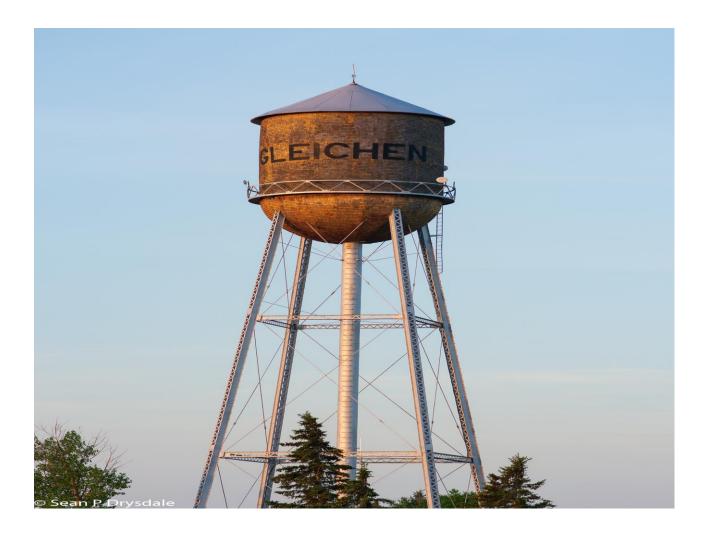

### Day 1 of 4

Mmm, where was I Sunday morning after waking up at 3:47? After the water tower, I found a new road. Actually calling it a road is giving it more credit than it's due, but it did have a signpost and therefore it was fair game for the truck. The dirt track took me to all sorts of prairie wonders. As the images of the morning don't all fit together, I am going to spread them out over the next 4 days or so. If the technology does what it is supposed to, I can write them all today and queue them for timed release.

There was still some smoke in sky and as a result the light was unusual. The colours were close to true but a little off, and a little filtered.

Cheers, Sean