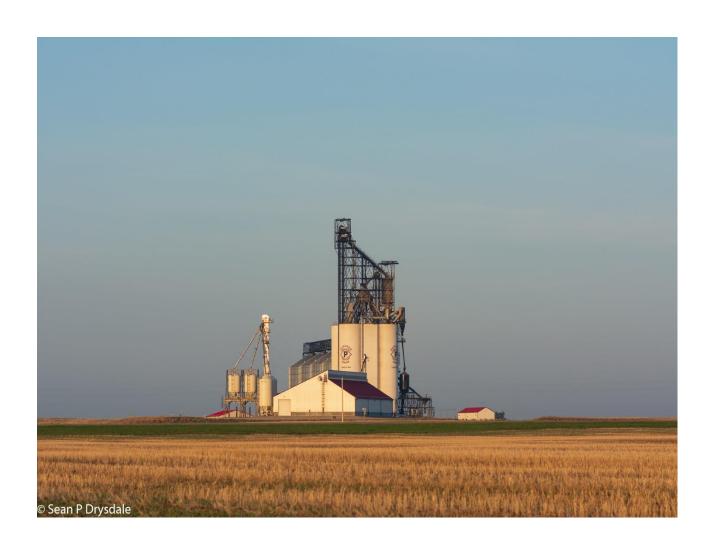

### Day 1 of 4

Mmm, where was I Sunday morning after waking up at 3:47? After the water tower, I found a new road. Actually calling it a road is giving it more credit than it's due, but it did have a signpost and therefore it was fair game for the truck. The dirt track took me to all sorts of prairie wonders. As the images of the morning don't all fit together, I am going to spread them out over the next 4 days or so. If the technology does what it is supposed to, I can write them all today and queue them for timed release.

There was still some smoke in sky and as a result the light was unusual. The colours were close to true but a little off, and a little filtered.

Cheers, Sean