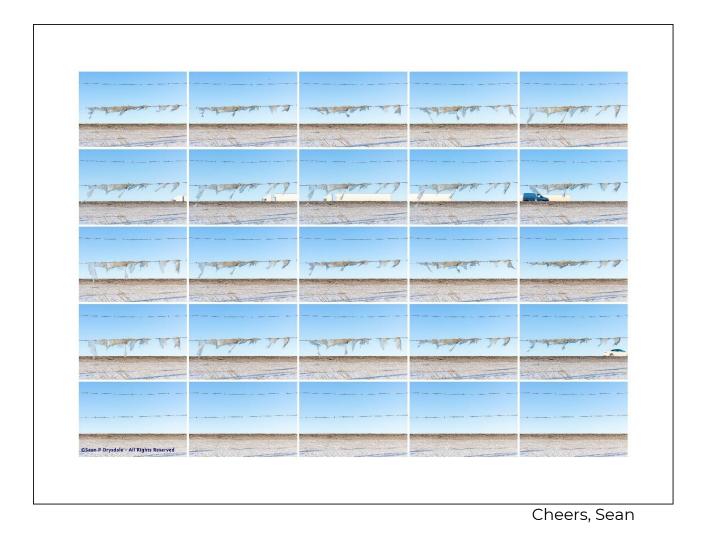

## ON THE VERGE 02

Posted on 2019-05-05 2019-05-05 by spd\_wp\_admin

Dear Reader (2019-05-05),

I know it has been weighing on your mind – has the OTV series come to an end? Fear not, the raw material for another 2 or 3 images have been sitting on the hard-drive waiting for a grey day. Days where colour and contrast have been interesting enough to compensate for "The Time of The Flat Light" have been rare. And so, yesterday and today were fine times to do some assembling. The result is a new addition to the On The Verge series.

As in the other cases, this image looses sharpness through compression. If you would like to see the crispy version, please let me know.

## 1. Keith says:

2019-05-06 at 18:31 Edit

I'm not quite sure what I think of this one, particularly the addition of vehicles.