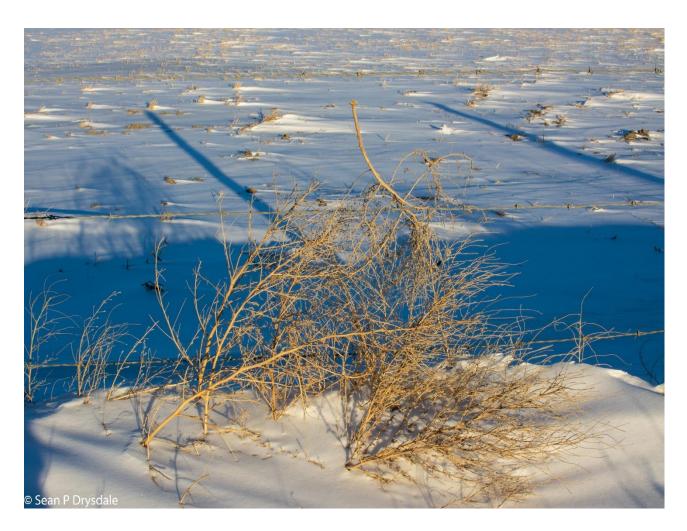

## FAIR IS FAIR

Posted on 2019-04-11 2019-04-11 by spd\_wp\_admin

Dear Reader

Some people may think verges have no feelings. That's just crazy talk. Of course verges have feelings. So, in fairness to both sides of the road I returned to the site of the *Dawn Blues* in the evenings as well. Now neither side of the road can complain that I was not paying attention.