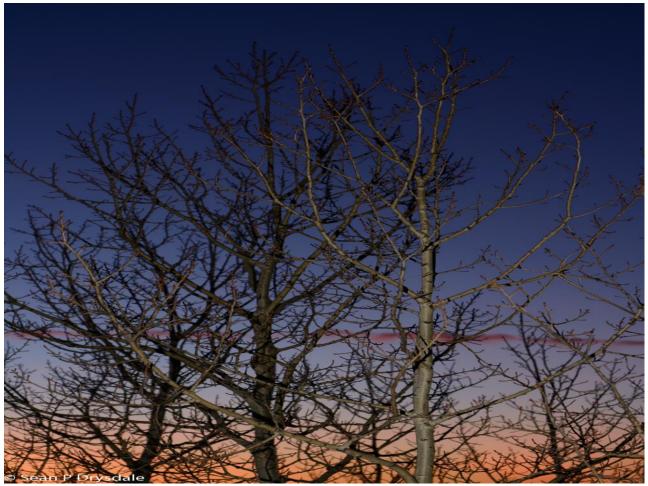

The first three are verticals. They may not appear correctly in the grid but they do display properly when enlarged.

2018-02-wood-and-wire-1 -

2018-02-wood-and-wire-2 -

1 © Sean P Drysdale 2018-02-wood-and-wire-3 -