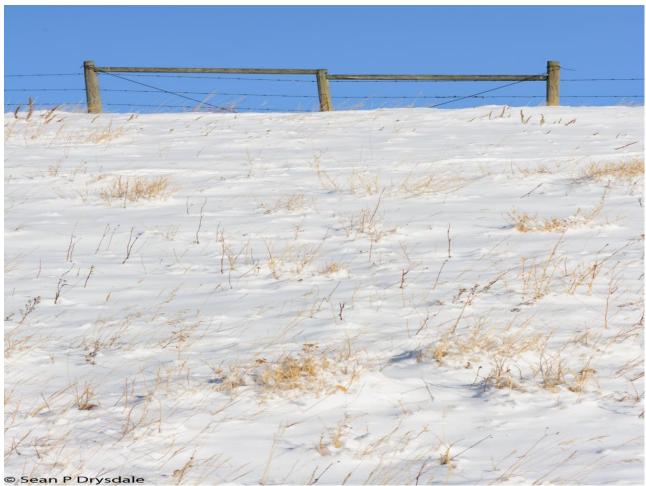

The first three are verticals. They may not appear correctly in the grid but they do display properly when enlarged.

2018-02-wood-and-wire-1 -

2018-02-wood-and-wire-2 -

1 © Sean P Drysdale 2018-02-wood-and-wire-3 -