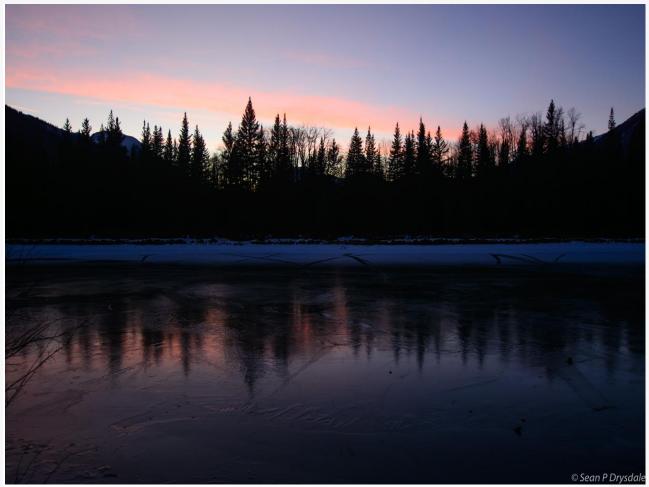

## BANFF NEAR DAY

Posted on 2017-12-11 2019-12-16 by spd\_wp\_admin

Dear Reader,

Here is the next series of photos from our recent visit to Banff. The first 3 are from the shores of Two Jack Lake. The 4th photo was taken from the edge of the Bow River down the street from where we were staying, the ever so reliable Banff Park Lodge.

2017-12-banff-near-day-1 -

2017-12-banff-near-day-2 -

2017-12-banff-near-day-3 -

2017-12-banff-near-day-4 -

Cheers, Sean