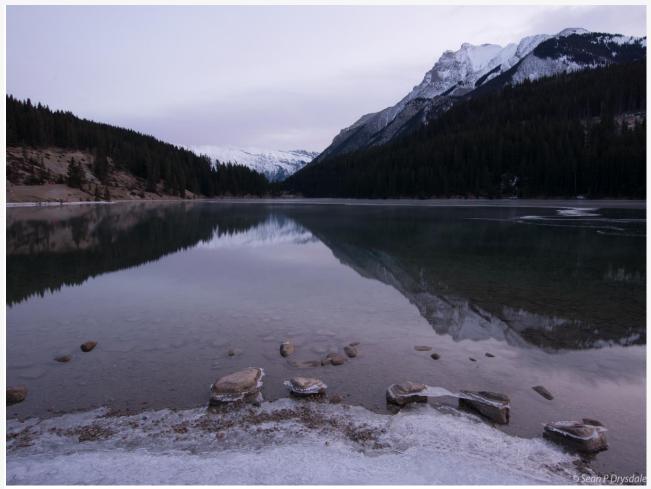

## BANFF NEAR DAY

Posted on 2017-12-11 2019-12-16 by spd\_wp\_admin

Dear Reader,

Here is the next series of photos from our recent visit to Banff. The first 3 are from the shores of Two Jack Lake. The 4th photo was taken from the edge of the Bow River down the street from where we were staying, the ever so reliable Banff Park Lodge.

2017-12-banff-near-day-1 -

2017-12-banff-near-day-2 -

2017-12-banff-near-day-3 -

2017-12-banff-near-day-4 -

Cheers, Sean