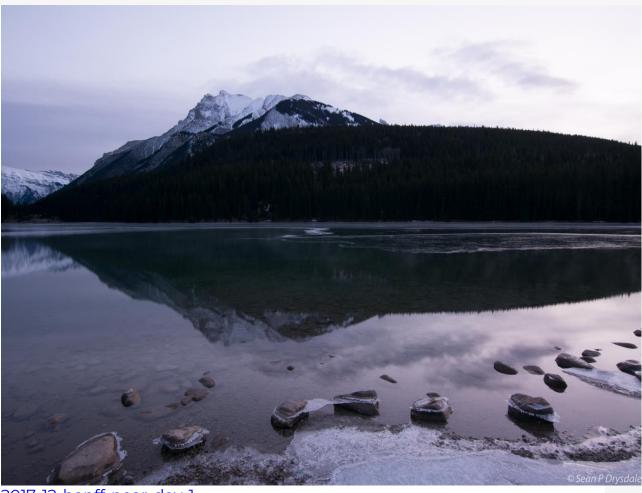

## BANFF NEAR DAY

Posted on 2017-12-11 2019-12-16 by spd\_wp\_admin

Dear Reader,

Here is the next series of photos from our recent visit to Banff. The first 3 are from the shores of Two Jack Lake. The 4th photo was taken from the edge of the Bow River down the street from where we were staying, the ever so reliable Banff Park Lodge.

2017-12-banff-near-day-1 -

2017-12-banff-near-day-2 -

2017-12-banff-near-day-3 -

2017-12-banff-near-day-4 -

Cheers, Sean