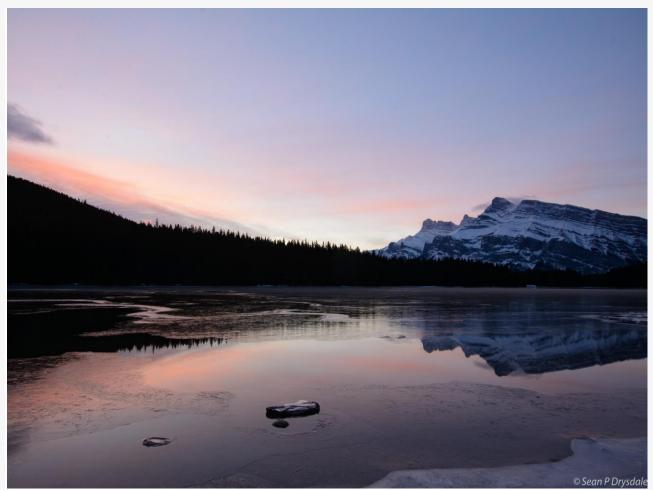

## BANFF NEAR DAY

Posted on 2017-12-11 2019-12-16 by spd\_wp\_admin

Dear Reader,

Here is the next series of photos from our recent visit to Banff. The first 3 are from the shores of Two Jack Lake. The 4th photo was taken from the edge of the Bow River down the street from where we were staying, the ever so reliable Banff Park Lodge.

2017-12-banff-near-day-1 -

2017-12-banff-near-day-2 -

2017-12-banff-near-day-3 -

2017-12-banff-near-day-4 -

Cheers, Sean